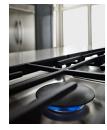

## **TOP FEATURES**

20,000 BTU PROFESSIONAL DUAL RING BURNER

20,000 BTU Professional Dual Ring Burner for simmering or boiling

2 6K BTU EVEN-HEAT™ SIMMER BURNER

No feature message found

3 COOKSHIELD FINISH

No feature message found

**DID YOU KNOW?** 

Allows you to go from one small flame for precise simmering to a dual flame for powerful boiling, all on the same burner.

#### **HOW TO DEMONSTRATE**

20,000 BTU PROFESSIONAL DUAL RING BURNER

Show the Dual Ring Burner on the cooktop