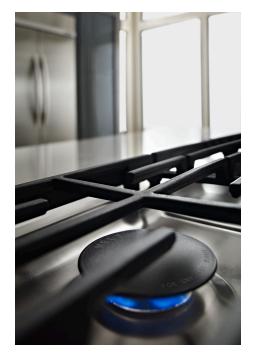

#### **START THE CONVERSATION**

Do you need to simmer or boil quickly?

## **TOP FEATURES**

20,000 BTU PROFESSIONAL DUAL RING BURNER

20,000 BTU Professional Dual Ring Burner for simmering or boiling

2 6K BTU EVEN-HEAT™ SIMMER BURNER

No feature message found

3 COOKSHIELD FINISH

No feature message found

**DID YOU KNOW?** 

Allows you to go from one small flame for precise simmering to a dual flame for powerful boiling, all on the same burner.

#### **HOW TO DEMONSTRATE**

20,000 BTU PROFESSIONAL DUAL RING BURNER

Show the Dual Ring Burner on the cooktop