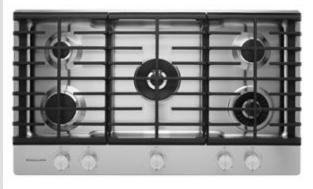

# **KitchenAid®**

KCGS556

#### 36" 5-BURNER GAS COOKTOP

Dimensions: h: 3.625" w: 36" d: 21"

Colors: Stainless Steel

## **TOP FEATURES**

20,000 BTU PROFESSIONAL DUAL RING BURNER

20,000 BTU Professional Dual Ring Burner for simmering or boiling

2 6K BTU EVEN-HEAT™ SIMMER BURNER

No feature message found

3 COOKSHIELD FINISH