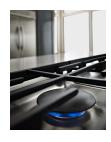

## **TOP FEATURES**

20,000 BTU PROFESSIONAL DUAL RING BURNER

20,000 BTU Professional Dual Ring Burner for simmering or boiling

2 6K BTU EVEN-HEAT™ SIMMER BURNER

No feature message found

3 COOKSHIELD FINISH

No feature message found

**DID YOU KNOW?** 

Allows you to go from one small flame for precise simmering to a dual flame for powerful boiling, all on the same burner.

#### **HOW TO DEMONSTRATE**

20,000 BTU PROFESSIONAL DUAL RING BURNER

Show the Dual Ring Burner on the cooktop