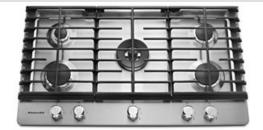

#### 36" 5-BURNER GAS COOKTOP

Dimensions: h: 3.625" w: 36" d: 21"

Colors: Stainless Steel

## **TOP FEATURES**

20,000 BTU PROFESSIONAL DUAL RING BURNER

20,000 BTU Professional Dual Ring Burner for simmering or boiling

2 6K BTU EVEN-HEAT™ SIMMER BURNER

No feature message found

3 COOKSHIELD FINISH