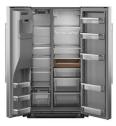

#### PANORAMIC LED LIGHTING

Illuminates the back of the refrigerator to keep ingredients in sight and easy to find. The rear lighting tower, combined with additional LED light strips throughout the refrigerator and freezer, brighten up the view throughout.