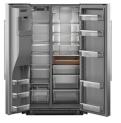

#### CUSTOMIZABLE SPACES FOR ITEMS BIG AND SMALL

featuring nine removable glass shelves and eight adjustable door bins keep all of your ingredients easily accessible. Rearrange to fit tall wine bottles, stash small items within reach and organize frozen favorites.