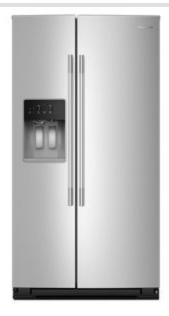

## KitchenAid<sup>®</sup>

20.8 CU. FT. COUNTER-DEPTH SIDE-BY-SIDE REFRIGERATOR WITH EXTERIOR ICE AND WATER DISPENSER IN BLACK ORE

Dimensions: h: 69" w: 35.5" d: 29.56"

Colors: 📕 Black Ore 🗾 Fingerprint Resistant Stainless Steel

#### SPACIOUS COUNTER-DEPTH CAPACITY AT 20.8 CU. FT.

This large capacity counter-depth side-by-side refrigerator makes room for every grocery run and farmers market haul with 20.8 cu. ft. of capacity and specialized spaces for your special ingredients.