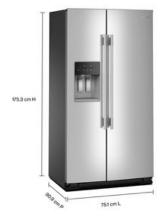

## KitchenAid<sup>®</sup>

20.8 CU. FT. COUNTER-DEPTH SIDE-BY-SIDE REFRIGERATOR WITH EXTERIOR ICE AND WATER DISPENSER IN BLACK ORE

Dimensions: h: 69" w: 35.5" d: 29.56"

Colors: 📕 Black Ore 🗾 Fingerprint Resistant Stainless Steel

#### SPACIOUS COUNTER-DEPTH CAPACITY AT 20.8 CU. FT.

This large capacity counter-depth side-by-side refrigerator makes room for every grocery run and farmers market haul with 20.8 cu. ft. of capacity and specialized spaces for your special ingredients.