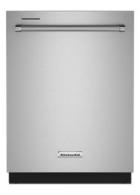

door bins keep all of your ingredients easily accessible. Rearrange to fit tall wine bottles, stash small items within reach and organize frozen favorites.

### DID YOU KNOW?

Counter-depth refrigerators can make your kitchen feel more premium, larger and more open

## HOW TO DEMONSTRATE



#### SPACIOUS COUNTER-DEPTH CAPACITY AT 20.8 CU. FT.

Convey the built-in look of counterdepth despign, then open the doors and showcase the organization and specialized compartments. Explain how features like adjustable shelves and door bins maximize storage within the available space.

## ADDITIONAL PRODUCTS TO CONSIDER

Be sure to tune into your customers' shopping priorities to bundle products across categories



ALSO AVAILABLE / STEP UP KRSC536R



SUITE MATCH COOKING RANGE / WALL OVEN KFEG500E



SUITE MATCH DISHWASHER KDTM404K

© 2025 Whirlpool. All rights reserved.