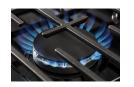

#### TWO SPEEDHEAT™ BURNERS

Get dinner to the table fast with two SpeedHeat™ Burners that generate the high heat needed to sear and boil quickly

2

#### TWO SPEEDHEAT™ BURNERS

Speak to the two SpeedHeat<sup>™</sup> Burners on and ways that they may be able to utilize them during their cooking.