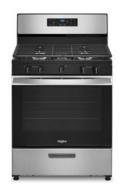

# 5.1 CU. FT. FREESTANDING GAS RANGE WITH BROILER DRAWER

Dimensions: h: 46.25" w: 29.875" d: 27.2" Colors: 📕 Black 📃 Stainless Steel 📃 White