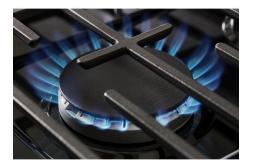

#### TWO SPEEDHEAT™ BURNERS

Get dinner to the table fast with two SpeedHeat™ Burners that generate the high heat needed to sear and boil quickly

2

### DID YOU KNOW?

Crafted with those with a jam-packed schedule in mind; boil, sear, and make your meal in record time on the SpeedHeat <sup>™</sup> burner. Never be too busy to eat quality.

#### TWO SPEEDHEAT™ BURNERS

Speak to the two SpeedHeat<sup>™</sup> Burners on and ways that they may be able to utilize them during their cooking.