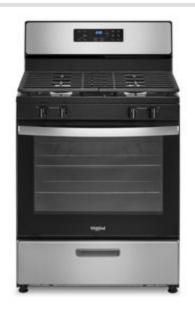

## Whirlpool

WFG320M0M

# 5.1 CU. FT. FREESTANDING GAS RANGE WITH BROILER DRAWER

Dimensions: h: 46.25" w: 29.875" d: 27.2" Colors: 📕 Black 📃 Stainless Steel 📃 White