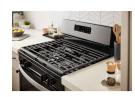

#### EDGE-TO-EDGE CAST-IRON GRATES

Get more space to sauté, boil and simmer with cast-iron grates that extend across the entire cooktop, giving you the flexibility to place pots and pans anywhere.