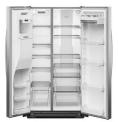

# **TOP FEATURES**

TRUCOOL™ TEMPERATURE MANAGEMENT SYSTEM

The TruCool™ Temperature Management System helps prevent freezer burn on all your favorite snacks and keeps items in your refrigerator from freezing with technology that senses and adapts to the ideal temperature for food.

#### TRUCOOL™ TEMPERATURE MANAGEMENT SYSTEM

Open the refrigerator and point out the vents in the back. Explain how TruCool™ Temperature Management System uses these to circulate cold air evenly, preventing temperature fluctuations.