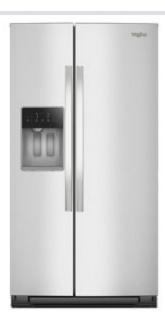

WRSF5536R

36-INCH WIDE SIDE-BY-SIDE REFRIGERATOR - 28 CU. FT.

# **TOP FEATURES**

TRUCOOL™ TEMPERATURE MANAGEMENT SYSTEM

The TruCool™ Temperature Management System helps prevent freezer burn on all your favorite snacks and keeps items in your refrigerator from freezing with technology that senses and adapts to the ideal temperature for food.