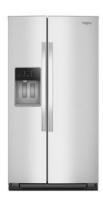

WRSF5536R

36-INCH WIDE SIDE-BY-SIDE REFRIGERATOR - 28 CU. FT.

# **TOP FEATURES**

TRUCOOL™ TEMPERATURE MANAGEMENT SYSTEM

The TruCool™ Temperature Management System helps prevent freezer burn on all your favorite snacks and keeps items in your refrigerator from freezing with technology that senses and adapts to the ideal temperature for food.