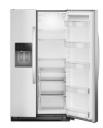

# **TOP FEATURES**

TRUCOOL™ TEMPERATURE MANAGEMENT SYSTEM

The TruCool™ Temperature Management System helps prevent freezer burn on all your favorite snacks and keeps items in your refrigerator from freezing with technology that senses and adapts to the ideal temperature for food.

#### TRUCOOL™ TEMPERATURE MANAGEMENT SYSTEM

Open the refrigerator and point out the vents in the back. Explain how TruCool™ Temperature Management System uses these to circulate cold air evenly, preventing temperature fluctuations.